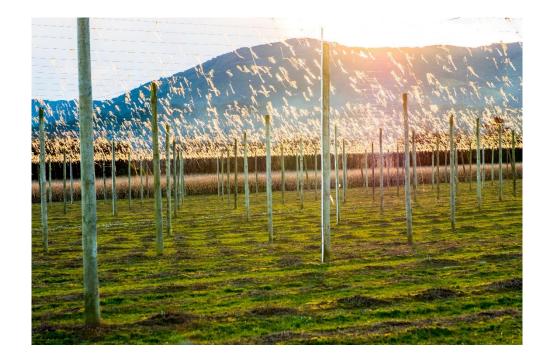

## **Hop Poles**

Headquartered in Lake Oswego, OR, Westlake Timber Supply has strategically placed inventories placed across North America with the ability to deliver wherever and whenever material is needed.

Westlake Timber Supply offer numerous species, specs and treatments for the highest quality of Hop Pole. Dimensions and lengths cut to order, though typical availability (inventory on hand) would be:

| Diameter    | Length    |
|-------------|-----------|
| 3' - 4' top | 12' - 24' |
| 4' - 5' top | 12' - 26' |
| 6' - 7' top | 18' - 26' |