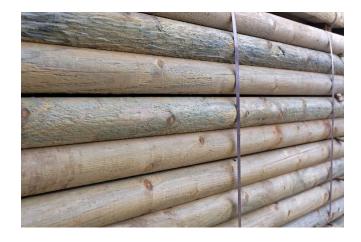

Westlake Timber Supply offer numerous species, specs and treatments for the highest quality of Hop Pole. Dimensions and lengths cut to order, though typical availability (inventory on hand) would be:

| Diameter    | Length    |
|-------------|-----------|
| 3' - 4' top | 12' - 24' |
| 4' - 5' top | 12' - 26' |
| 6' - 7' top | 18' - 26' |

<sup>\*</sup>Preservatives available include: ACZA | CCA | PENTA