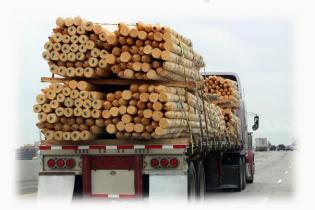

## **FENCE POSTS**

We maintain inventories of a wide variety of lengths and dimensions as well as both Creosote and CCA (Chromated Copper Arsenate) treatments.

Offered in both single bundle and truckload quantities, our logistics team can deliver nationwide, no matter the distance.