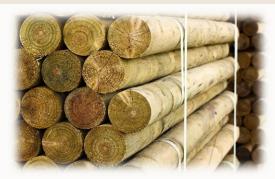

## **FENCE POSTS**

We maintain inventories of a wide variety of lengths and dimensions as well as both Creosote and CCA (Chromated Copper Arsenate) treatments.

Offered in both single bundle and truckload quantities, our logistics team can deliver nationwide, no matter the distance.

| 7' Long | 8' long | 10' Long |
|---------|---------|----------|
| •       | • • •   | _        |

| Diameter<br>(small end) | # pcs per<br>bundle | Truckload<br>Quantity |
|-------------------------|---------------------|-----------------------|
| 2' - 3'                 | 60                  | Call                  |
| 3' - 4'                 | 40                  | Call                  |
| 4' - 5'                 | 30                  | 30 bundles            |
| 5' - 6'                 | 25                  | 30 bundles            |
| 6' - 7'                 | 20                  | 27 bundles            |
| 7' - 8'                 | 15                  | 25 bundles            |
| Minimum 8'              | 15                  | Call                  |